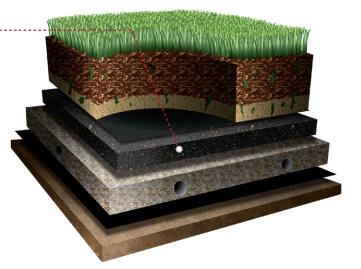

# WHAT IS CUSHDRAIN?

A Cushdrain<sup>®</sup> pad provides added safety for your athletes by improving shock absorption, which helps reduce concussions. Not only does it provide protection for your athletes, but also improves the drainage of the field, which reduces downtime caused by heavy rains. The elastic layer provides planarity that holds its form and position through 3-4 life cycles of the turf.

Cushdrain's binder is made at Hellas Polymers and uses only non-toxic components and no heavy metals. It is a two-in-one system mixed on-site that is made of mega rubber and polyurethane binder — moisture-cured 48 hours before installing the synthetic turf.