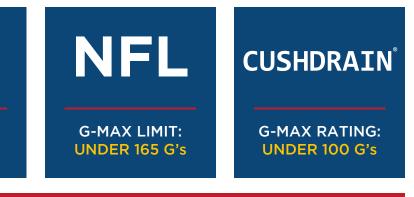

### UNDERSTANDING G-MAX AND CONCUSSIONS The lower the G-max of a playing surface, the more safe the surface

is for athletes. Our patented Matrix<sup>®</sup> Turf system combined with a Cushdrain shock pad maintains a G-max rating comparable to that of a pristine natural grass field. Any G-max rating under 100 reduces the relative risk of a concussion by 50% when compared to the 160 G-max rating of a generic turf system over a stone base.

## **RISK OF BRAIN INJURY SCALE**

**INVEST IN ATHLETE SAFETY:** 