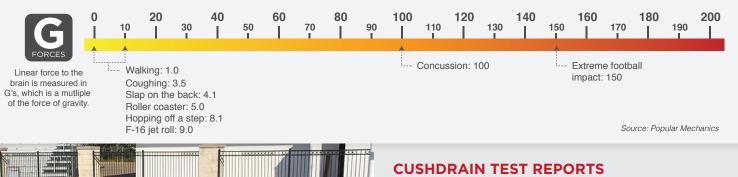

### UNDERSTANDING G-MAX AND CONCUSSIONS The lower the G-max of a playing surface, the more safe the surface

is for athletes. Our patented Matrix<sup>®</sup> Turf system combined with a Cushdrain shock pad maintains a G-max rating comparable to that of a pristine natural grass field. Any G-max rating under 100 reduces the relative risk of a concussion by 50% when compared to the 160 G-max rating of a generic turf system over a stone base.

G-MAX LIMIT: UNDER 200 G's

## **RISK OF BRAIN INJURY SCALE**

**INVEST IN ATHLETE SAFETY:** 