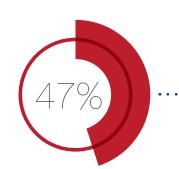

# **CONCUSSION STATISTICS**

of all reported sports concussions occur during high school football

high school athletes will sustain a sports concussion this season

| Turf                 | Pad       | Infill   | G-Max |
|----------------------|-----------|----------|-------|
| Matrix Turf w/ Helix | Cushdrain | Geo Plus | 88    |
| Matrix Turf w/ Helix | Cushdrain | Realfill | 85    |
| Matrix Turf          | Cushdrain | Geo Plus | 92    |
| Matrix Turf          | Cushdrain | Realfill | 95    |
| Matrix Real          | Cushdrain | Geo Plus | 90    |
| Matrix Real          | Cushdrain | Realfill | 93    |

more female high school soccer athletes suffer concussions than males