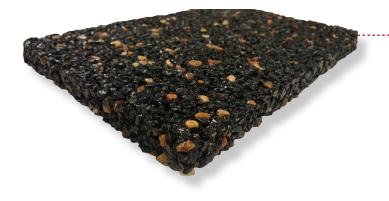

# WHAT IS CUSHDRAIN?

A Cushdrain<sup>®</sup> pad provides added safety for your athletes by improving shock absorption, which helps reduce concussions. Not only does it provide protection for your athletes, but also improves the drainage of the field, which reduces downtime caused by heavy rains. The elastic layer provides planarity that holds its form and position through 3-4 life cycles of the turf.

Cushdrain's binder is made at Hellas Polymers and uses only non-toxic components and no heavy metals. It is a two-in-one system mixed on-site that is made of mega rubber and polyurethane binder — moisture-cured 48 hours before installing the synthetic turf.